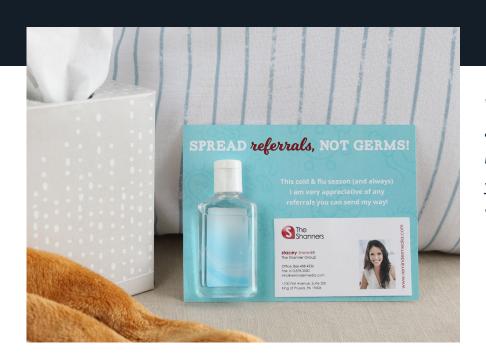

#### SPREAD referrals, NOT GERMS!

This cold & flu season (and always) I am very appreciative of any referrals you can send my way!

This cold & flu season (and always) we are very appreciative of any referrals you can send our way!