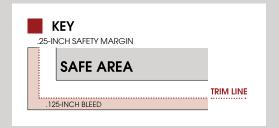

## Front Postcard Template

(This Layer is a guide only, it will not print)

TRIM SIZE: 11"W x 6"H SIZE WITH BLEED: 11.25"W x 6.25"H

Dotted red lines show where the printer will cut the postcard. This red area will get cut off, do not put important text or images here. If you want your design to print to the edge of the page, make sure your background extends beyond the edge of the page to the black line.

This white area is the .25-inch safety area, do not put important text or images in this area, to prevent it from being cut or trimmed off.

This gray area shows our safe printable area. Please see safety margin for tips on how to use that space.

125-INCH BLEE

Dotted red lines show where the printer will cut the postcard. This red area will get cut off, do not put important text or images here. If you want your design to print to the edge of the page, make sure your background extends beyond the edge of the page to the black line.