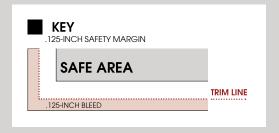

## **Back Postcard Template**

(This Layer is a guide only, it will not print)

TRIM SIZE: 11"W x 6"H SIZE WITH BLEED: 11.25"W x 6.25"H

This gray area shows our safe printable area. Please see safety margin for tips on how to use that space.

This white area is the .125-inch safety area, do not put important text or images in this area, to prevent it from being cut or trimmed off.

This red area shows our non-printable area. Please do not place any images or text in this area.