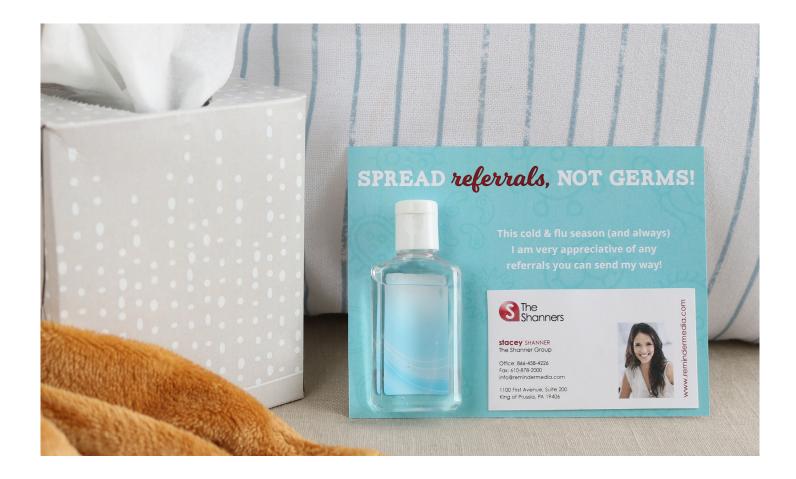

# SPREAD referrals, NOT GERMS!

This cold & flu season (and always)
I am very appreciative of any
referrals you can send my way!

attach a sanitizer bottle here!

(place business card here)